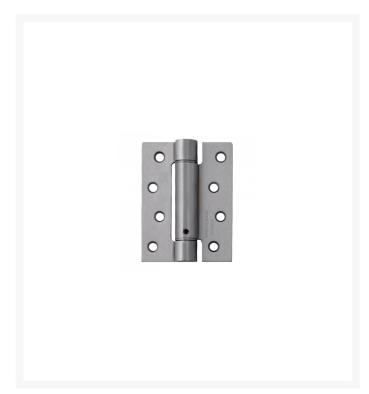

## **Description**

Available in a range of stylish finishes, these single action self closing hinges from Asec are supplied in packs of 3 (1.5 pairs).

Complies To BS EN 1634

Complies To BS EN 1935

## **Features**

- Single action hinge
- Supplied as 1.5 pairs (3 hinges)
- Available in a range of finishes
- Dimensions (H x W x D): 100 x 75 x 2mm
- Tested for strength, durability and corrosion resistance to the equivalent of EN1935 Grade  $7\,$
- Fire Tested to BS EN1634-1