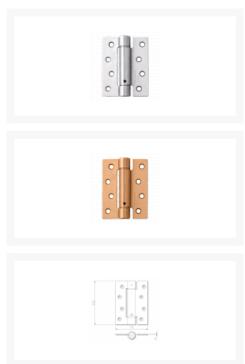

## **Features**

- Single action hinge
- Supplied as 1.5 pairs (3 hinges)
- Available in a range of finishes
- Dimensions (H x W x D): 100 x 75 x 2mm
- Tested for strength, durability and corrosion resistance to the equivalent of EN1935 Grade  $7\,$
- Fire Tested to BS EN1634-1

## **Product Table**

| AS10852 Chrome Polished (1.5 Pair) |
|------------------------------------|
| AS10854 Polished Brass (1.5 Pair)  |
| AS10853 Satin Chrome (1.5 Pair)    |