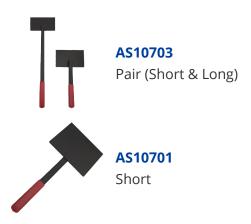

## **Features**

- Longer tool provides extra leverage on tough doors
- Short tool ideal for working each locking point back
- Powder coated black
- Leaves no marks with correct use
- Rubber grip handle
- Insert between frame and door to expose multi-point locking system

## **Product Table**