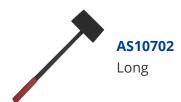

ead A Door** SPREAD A DOOR UPVC Door Spreader Tool





## **Description**

The Spread A Door tool can be used to spread a UPVC door away from the frame, exposing the mutli point locking system therefore making it an ideal tool for repair work where multi point mechanism failure is the cause.

The Spread A Door tool leaves no marks when used correctly and can also be used on UPVC windows. It is made from 4mm steel, has a detachable rubber grip handle and a leading chamfered edge for easy insertion.

## **Features**

- Longer tool provides extra leverage on tough doors
- Short tool ideal for working each locking point back
- Powder coated black
- Leaves no marks with correct use
- Rubber grip handle
- Insert between frame and door to expose multi-point locking system

## **Product Table**