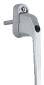

## **ASEC Tilt Before Turn Handle**





## **Description**

Asec Tilt-Before-Turn Handle for use with patio or window multi-point locks. The unique tilt / lock mechanism is designed to allow the window to be tilted by using the handle alone however requires a key to be used to allow it to be opened fully. Available in a range of attractive finishes to suit any home décor.





Supplied With 1 Key

**UK Manufactured** 

#### **Features**

- Supplied with 1 key
- Available in a range of attractive finishes
- 7mm x 40mm spindle
- Ideal for use with patio or window multi-point locks
- Unique key controlled tilt / lock mechanism restricts sash movement beyond tilt without use of key
- Locks in closed position

# **Product Table**



#### AS10686

Black



## AS10684

Chrome



### AS10685

Satin Chrome



#### AS10683

White