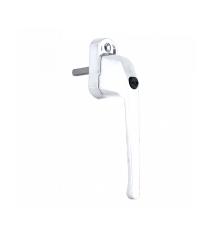

## **Description**

Asec Tilt-Before-Turn Handle for use with patio or window multi-point locks. The unique tilt / lock mechanism is designed to allow the window to be tilted by using the handle alone however requires a key to be used to allow it to be opened fully. Available in a range of attractive finishes to suit any home décor.

#### AS10683

White