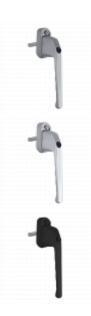

#### **Features**

- Supplied with 1 key
- Available in a range of attractive finishes
- 7mm x 40mm spindle
- Ideal for use with patio or window multi-point locks
- Unique key controlled tilt / lock mechanism restricts sash movement beyond tilt without use of key
- Locks in closed position

#### AS10686

Black

## AS10684

Chrome

### AS10685

Satin Chrome

#### AS10683

White