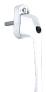

ilt Before Turn Handle**





## **Description**

Asec Tilt-Before-Turn Handle for use with patio or window multi-point locks. The unique tilt / lock mechanism is designed to allow the window to be tilted by using the handle alone however requires a key to be used to allow it to be opened fully. Available in a range of attractive finishes to suit any home décor.





Supplied With 1 Key

**UK Manufactured** 

#### **Features**

- Supplied with 1 key
- Available in a range of attractive finishes
- 7mm x 40mm spindle
- Ideal for use with patio or window multi-point locks
- Unique key controlled tilt / lock mechanism restricts sash movement beyond tilt without use of key
- Locks in closed position

# **Product Table**



#### AS10686

Black



## AS10684

Chrome



### AS10685

Satin Chrome



#### AS10683

White