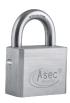

## **Description**

The Asec body only padlock is designed to accept a standard 40mm (30/10) half euro cylinder fitted with an adjustable cam with no cutting required. Ideal for use in master key systems for securing property such as bins and garages. The 26.5mm thick chrome plated brass body and 10mm diameter stainless steel shackle make this padlock highly resistant against bolt cutter attacks.

## **Features**

- Resists bolt cutter attack
- Open shackle
- Weather resistant
- Takes a standard 40mm (30/10) half euro cylinder with adjustable cam and requires no modification
- Cylinders are supplied separately
- Stainless steel shackle