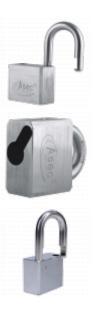

## **Description**

The Asec body only padlock is designed to accept a standard 40mm (30/10) half euro cylinder fitted with an adjustable cam with no cutting required. Ideal for use in master key systems for securing property such as bins and garages. The 26.5mm thick chrome plated brass body and 10mm diameter stainless steel shackle make this padlock highly resistant against bolt cutter attacks.

## **Features**

- Resists bolt cutter attack
- Open shackle
- Weather resistant
- Takes a standard 40mm (30/10) half euro cylinder with adjustable cam and requires no modification
- Cylinders are supplied separately
- Stainless steel shackle