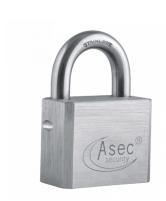

## **Description**

The Asec body only padlock is designed to accept a standard 40mm (30/10) half euro cylinder fitted with an adjustable cam with no cutting required. Ideal for use in master key systems for securing property such as bins and garages. The 26.5mm thick chrome plated brass body and 10mm diameter stainless steel shackle make this padlock highly resistant against bolt cutter attacks.

## **Features**

- Resists bolt cutter attack
- Open shackle
- Weather resistant
- Takes a standard 40mm (30/10) half euro cylinder with adjustable cam and requires no modification
- Cylinders are supplied separately
- Stainless steel shackle