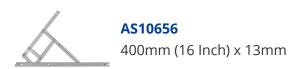

This side hung unit has a stack height of 13mm and is available in 300mm and 400mm lengths.

## **Features**

- Available in 300mm or 400mm lengths
- Stack height: 13mm
- Smooth operation
- Complies with BS5588 Part 1: 1990 and Building Regulations Approved Document B for fire escape windows
- Allows for 90° casement window opening for emergency exit
- Easy-clean position for safe cleaning of glass from within

## **Product Table**

**AS10655** 300mm (12 Inch) x 13mm