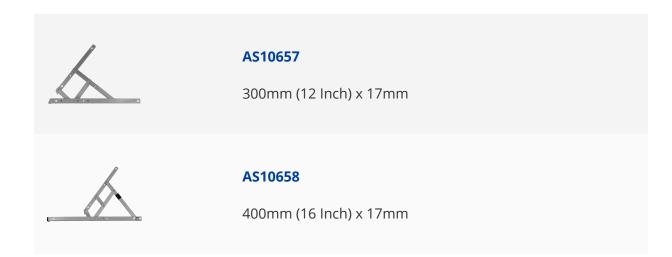

## ASEC Side Hung Egress Friction Hinge - 17mm Hinge - 17mm





## **Description**

The Asec side hung egress friction hinge complies with BS5588 Part 1: 1990 and Approved Document B of the Building Regulations, making it an ideal choice for fire escape windows. This side hung unit has a stack height of 17mm and is available in 300mm and 400mm lengths.

## **Features**

- Available in 300mm or 400mm lengths
- Stack height: 17mm
- Complies with BS5588 Part 1: 1990 and Building Regulations Approved Document B for fire escape windows
- Allows for 90° casement window opening for emergency exit

## **Product Table**