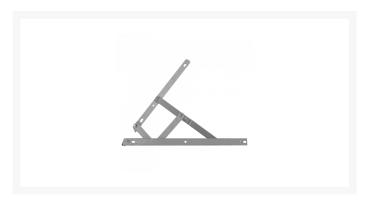

## **Description**

The Asec side hung egress friction hinge complies with BS5588 Part 1: 1990 and Approved Document B of the Building Regulations, making it an ideal choice for fire escape windows. This side hung unit has a stack height of 17mm and is available in 300mm and 400mm lengths.

## **Features**

- Available in 300mm or 400mm lengths
- Stack height: 17mm
- Complies with BS5588 Part 1: 1990 and Building Regulations Approved Document B for fire escape windows
- Allows for 90° casement window opening for emergency exit