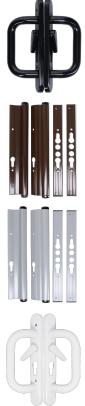

### ASEC Replacement Patio Handle To Suit Schlegel





#### Description

This Asec replacement handle with euro profile cut out is designed to suit the Schlegel BHD 2 Point Patio Lock and is available in a variety of finishes. Please note that the design of this handle has been changed the new shape has handles and turn levers whereas the older style is straight.



40mm Centres



Operated By Euro Cylinder

#### **Features**

- 133mm screw centres
- Euro profile cut out
- With thumbturn
- Available in brown, white, black and grey
- Can be used as a repair handle on its own
- Designed to work with the Schlegel patio lock range

## **Product Table**



## AS10728

Black

# AS10643

Brown

AS10644 Grey



#### AS10642

White