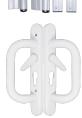

### ASEC Replacement Patio Handle To Suit Schlegel





#### Description

This Asec replacement handle with euro profile cut out is designed to suit the Schlegel BHD 2 Point Patio Lock and is available in a variety of finishes. Please note that the design of this handle has been changed the new shape has handles and turn levers whereas the older style is straight.



40mm Centres



Operated By Euro Cylinder

#### **Features**

- 133mm screw centres
- Euro profile cut out
- With thumbturn
- Available in brown, white, black and grey
- Can be used as a repair handle on its own
- Designed to work with the Schlegel patio lock range

## **Product Table**



## AS10728

Black

# AS10643

Brown

AS10644 Grey



#### AS10642

White