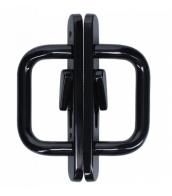

### ASEC Replacement Patio Handle To Suit Schlegel

#### Description

This Asec replacement handle with euro profile cut out is designed to suit the Schlegel BHD 2 Point Patio Lock and is available in a variety of finishes. Please note that the design of this handle has been changed the new shape has handles and turn levers whereas the older style is straight.

## AS10728

Black