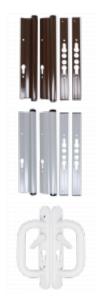

### ASEC Replacement Patio Handle To Suit Schlegel





#### Description

This Asec replacement handle with euro profile cut out is designed to suit the Schlegel BHD 2 Point Patio Lock and is available in a variety of finishes. Please note that the design of this handle has been changed the new shape has handles and turn levers whereas the older style is straight.



40mm Centres



Operated By Euro Cylinder

#### **Features**

- 133mm screw centres
- Euro profile cut out
- With thumbturn
- Available in brown, white, black and grey
- Can be used as a repair handle on its own
- Designed to work with the Schlegel patio lock range

## **Product Table**



## AS10728

Black

# AS10643

Brown

AS10644 Grey



#### AS10642

White