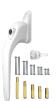

# Description

The Asec Window Espag Handle Repair Kit features a key locking mechanism for extra security and the inline design means it is suitable for both left and right hand applications. The kit comes with 10mm, 15mm, 20mm, 30mm and 43mm spindle lengths and fixing screws to suit a range of applications.

### **Features**

- High quality white, polished gold or polished chrome finish available
- Unique magnetic spindle fixing design
- Supplied with 10mm, 15mm, 20mm, 30mm & 43mm spindles and fixing screws
- Universal fitting with 43mm fixing centres
- Key locking with push button operation
- Fits both left hand and right hand applications