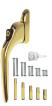

SEC** ASEC Multi-Spindle Espag Handle Repair Kit





# Description

The Asec Window Espag Handle Repair Kit features a key locking mechanism for extra security and the inline design means it is suitable for both left and right hand applications. The kit comes with 10mm, 15mm, 20mm, 30mm and 43mm spindle lengths and fixing screws to suit a range of applications.



Supplied With 1 Key



Reversible Handing

### **Features**

- High quality white, polished gold or polished chrome finish available
- Unique magnetic spindle fixing design
- Supplied with 10mm, 15mm, 20mm, 30mm & 43mm spindles and fixing screws
- Universal fitting with 43mm fixing centres
- Key locking with push button operation
- Fits both left hand and right hand applications

# **Product Table**



AS10612

Polished Chrome



#### **AS10613** Polished Gold



# AS10611

White