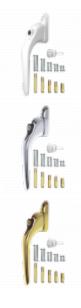

# Description

The Asec Window Espag Handle Repair Kit features a key locking mechanism for extra security and the inline design means it is suitable for both left and right hand applications. The kit comes with 10mm, 15mm, 20mm, 30mm and 43mm spindle lengths and fixing screws to suit a range of applications.

### **Features**

- High quality white, polished gold or polished chrome finish available
- Unique magnetic spindle fixing design
- Supplied with 10mm, 15mm, 20mm, 30mm & 43mm spindles and fixing screws
- Universal fitting with 43mm fixing centres
- Key locking with push button operation
- Fits both left hand and right hand applications