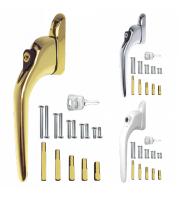

# Description

The Asec Window Espag Handle Repair Kit features a key locking mechanism for extra security and the inline design means it is suitable for both left and right hand applications. The kit comes with 10mm, 15mm, 20mm, 30mm and 43mm spindle lengths and fixing screws to suit a range of applications.

### **Features**

- High quality white, polished gold or polished chrome finish available
- Unique magnetic spindle fixing design
- Supplied with 10mm, 15mm, 20mm, 30mm & 43mm spindles and fixing screws
- Universal fitting with 43mm fixing centres
- Key locking with push button operation
- Fits both left hand and right hand applications