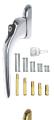

# **ASEC** ASEC Multi-Spindle Espag Handle Repair Kit





# Description

The Asec Window Espag Handle Repair Kit features a key locking mechanism for extra security and the inline design means it is suitable for both left and right hand applications. The kit comes with 10mm, 15mm, 20mm, 30mm and 43mm spindle lengths and fixing screws to suit a range of applications.



Supplied With 1 Key



Reversible Handing

### **Features**

- High quality white, polished gold or polished chrome finish available
- Unique magnetic spindle fixing design
- Supplied with 10mm, 15mm, 20mm, 30mm & 43mm spindles and fixing screws
- Universal fitting with 43mm fixing centres
- Key locking with push button operation
- Fits both left hand and right hand applications

# **Product Table**



AS10612

Polished Chrome



#### **AS10613** Polished Gold



# AS10611

White