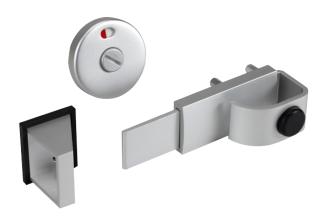

## **Description**

The satin anodised aluminium Asec Cubicle Indicator has many DDA compliant features such as a slide bolt for ease of use with a clenched fist and a red and white indicator for easy differentiation for the visually impaired. Supplied with open in keep and rubber buffers, this product is suitable for both 13mm and 20mm board.

## **Features**

- Supplied with open in keep and rubber buffers
- Bolts back to back for a stronger fixing to help prevent vandalism
- Red and white indicator
- Suitable for 13mm and 20mm board
- Coin release on indicator for easy emergency access
- Slide Indicator for easy operation in compliance with DDA standards