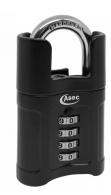

## **Description**

The Asec closed shackle 4-digit combination padlock features a shroud protected hardened steel shackle and quality zinc body with tough corrosion resistant coating. High precision and clear dialling function makes the padlock easy to set to any of the 10,000 possible combinations.

## **Features**

- Suitable to be used with cable or chain
- High precision and clear dialling function
- Quality zinc body with tough corrosion resistant coating
- Hardened steel shackle protected by shroud
- Easy to set and change combination
- 4-digit combination