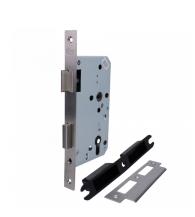

# **Description**

The ASEC DIN Euro Sashcase is a European contract modular lockcase, allowing simplified door preparation and lock interchangeability. Thanks to its silver powder coating, the lock provides excellent corrosion resistance and is CE marked and UK Conformity Assessed (UKCA).

#### **Features**

- Suitable for unsprung bolt-through lever furniture
- Zinc coated steel case
- Suitable for use on 1/2 hour & 1 hour fire doors
- CE marked, UK Conformity Assessed (UKCA) & conforms to EN 12209 standards
- DIN standard lock case
- Forend: Grade 304 stainless steel with a satin finish

## AS10447

60mm SS Radius Boxed

### AS10448

60mm SS Square Boxed