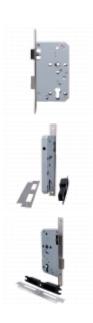

# **Description**

The ASEC DIN Euro Sashcase is a European contract modular lockcase, allowing simplified door preparation and lock interchangeability. Thanks to its silver powder coating, the lock provides excellent corrosion resistance and is CE marked and UK Conformity Assessed (UKCA).

#### **Features**

- Suitable for unsprung bolt-through lever furniture
- Zinc coated steel case
- Suitable for use on 1/2 hour & 1 hour fire doors
- CE marked, UK Conformity Assessed (UKCA) & conforms to EN 12209 standards
- DIN standard lock case
- Forend: Grade 304 stainless steel with a satin finish

## AS10447

60mm SS Radius Boxed

### AS10448

60mm SS Square Boxed