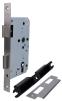

IN Euro Sashcase**





# **Description**

The ASEC DIN Euro Sashcase is a European contract modular lockcase, allowing simplified door preparation and lock interchangeability. Thanks to its silver powder coating, the lock provides excellent corrosion resistance and is CE marked and UK Conformity Assessed (UKCA).



5 Year Guarantee





CE Marked Product



72mm Centres



Operated By Euro Cylinder



UK Conformity Assessed (UKCA)

#### **Features**

- Suitable for unsprung bolt-through lever furniture
- Zinc coated steel case
- Suitable for use on 1/2 hour & 1 hour fire doors
- CE marked, UK Conformity Assessed (UKCA) & conforms to EN 12209 standards
- DIN standard lock case
- Forend: Grade 304 stainless steel with a satin finish

# **Product Table**



## AS10447

60mm SS Radius Boxed



### AS10448

60mm SS Square Boxed