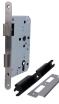

## **ASEC DIN Euro Sashcase**





# **Description**

The ASEC DIN Euro Sashcase is a European contract modular lockcase, allowing simplified door preparation and lock interchangeability. Thanks to its silver powder coating, the lock provides excellent corrosion resistance and is CE marked and UK Conformity Assessed (UKCA).



5 Year Guarantee





CE Marked Product



72mm Centres



Operated By Euro Cylinder



UK Conformity Assessed (UKCA)

#### **Features**

- Suitable for unsprung bolt-through lever furniture
- Zinc coated steel case
- Suitable for use on 1/2 hour & 1 hour fire doors
- CE marked, UK Conformity Assessed (UKCA) & conforms to EN 12209 standards
- DIN standard lock case
- Forend: Grade 304 stainless steel with a satin finish

# **Product Table**



## AS10447

60mm SS Radius Boxed



### AS10448

60mm SS Square Boxed