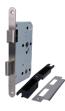

# **Description**

The ASEC DIN Bathroom Lock is a European contract modular lock, allowing simplified door preparation and lock interchangeability. Thanks to its silver powder coating, the lock provides excellent corrosion resistance and is CE marked and UK Conformity Assessed (UKCA).

#### **Features**

- Suitable for unsprung bolt-through lever furniture
- Zinc coated steel case
- Suitable for use on 1/2 hour & 1 hour fire doors
- CE marked, UK Conformity Assessed (UKCA) & conforms to EN 12209 standards
- DIN standard lock case
- Forend: Grade 304 stainless steel with a satin finish

### AS10450

60mm SS Square Boxed