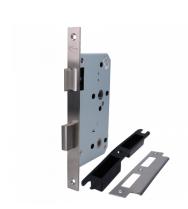

# **Description**

The ASEC DIN Bathroom Lock is a European contract modular lock, allowing simplified door preparation and lock interchangeability. Thanks to its silver powder coating, the lock provides excellent corrosion resistance and is CE marked and UK Conformity Assessed (UKCA).

#### **Features**

- Suitable for unsprung bolt-through lever furniture
- Zinc coated steel case
- Suitable for use on 1/2 hour & 1 hour fire doors
- CE marked, UK Conformity Assessed (UKCA) & conforms to EN 12209 standards
- DIN standard lock case
- Forend: Grade 304 stainless steel with a satin finish

## AS10449

60mm SS Radius Boxed