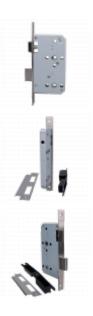

# **Description**

The ASEC DIN Bathroom Lock is a European contract modular lock, allowing simplified door preparation and lock interchangeability. Thanks to its silver powder coating, the lock provides excellent corrosion resistance and is CE marked and UK Conformity Assessed (UKCA).

#### **Features**

- Suitable for unsprung bolt-through lever furniture
- Zinc coated steel case
- Suitable for use on 1/2 hour & 1 hour fire doors
- CE marked, UK Conformity Assessed (UKCA) & conforms to EN 12209 standards
- DIN standard lock case
- Forend: Grade 304 stainless steel with a satin finish