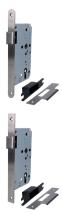

#### Description

The ASEC DIN Mortice Latch is a European contract modular lockcase, allowing simplified door preparation and lock interchangeability. Thanks to its silver powder coating, the lock provides excellent corrosion resistance and is CE marked and UK Conformity Assessed (UKCA).

#### Features

- Suitable for unsprung bolt-through lever furniture
- Zinc coated steel case
- Suitable for use on 1/2 hour & 1 hour fire doors
- CE marked, UK Conformity Assessed (UKCA) & conforms to EN 12209 standards
- DIN standard lock case
- Forend: Grade 304 stainless steel with a satin finish

# AS10451

60mm SS Radius Boxed

**AS10452** 60mm SS Square Boxed