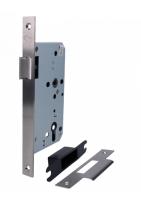

#### Description

The ASEC DIN Mortice Latch is a European contract modular lockcase, allowing simplified door preparation and lock interchangeability. Thanks to its silver powder coating, the lock provides excellent corrosion resistance and is CE marked and UK Conformity Assessed (UKCA).

#### Features

- Suitable for unsprung bolt-through lever furniture
- Zinc coated steel case
- Suitable for use on 1/2 hour & 1 hour fire doors
- CE marked, UK Conformity Assessed (UKCA) & conforms to EN 12209 standards
- DIN standard lock case
- Forend: Grade 304 stainless steel with a satin finish

# AS10451

60mm SS Radius Boxed

**AS10452** 60mm SS Square Boxed