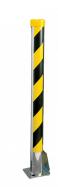

## **Description**

The Asec Round Removable Parking Post is a heavy duty post made from 4mm gauge steel. Standing 730mm high, this post has a hinged cover plate and a durable top cop. The post has a stainless steel body which is plated with a layer of zinc to protect it against the elements.

## **Features**

- Padlock sold separately
- Stands 730mm high with spigot base concreted to the ground to 290mm depth
- 4mm gauge steel
- Durable top cap
- Stainless steel body with hardened steel shackle
- Unique 'twist out' design