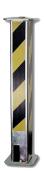

### **Description**

The Asec Heavy Duty Telescopic Parking Post is a fully retractable post which fits flush with the surface when it is not in use. Fully extended, the post reaches a height of 550mm, and a retractable handle has been fitted for easy operation. It is supplied complete with an Asec Discus padlock.

#### **Features**

- Supplied complete with an Asec Discus padlock
- Fits flush with surface when not in use
- Extends to 550mm (Submerged depth 740mm)
- Heavy duty 70mm steel square
- Zinc plated for protection against corrosion
- Stainless steel body with hardened steel shackle