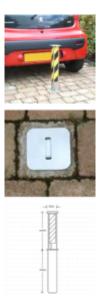

### **Description**

The Asec Heavy Duty Telescopic Parking Post is a fully retractable post which fits flush with the surface when it is not in use. Fully extended, the post reaches a height of 550mm, and a retractable handle has been fitted for easy operation. It is supplied complete with an Asec Discus padlock.

#### **Features**

- Supplied complete with an Asec Discus padlock
- Fits flush with surface when not in use
- Extends to 550mm (Submerged depth 740mm)
- Heavy duty 70mm steel square
- Zinc plated for protection against corrosion
- Stainless steel body with hardened steel shackle