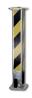

### **Description**

The Asec Heavy Duty Telescopic Parking Post is a fully retractable post which fits flush with the surface when it is not in use. Fully extended, the post reaches a height of 550mm, and a retractable handle has been fitted for easy operation. It is supplied complete with an Asec Discus padlock.

#### **Features**

- Supplied complete with an Asec Discus padlock
- Fits flush with surface when not in use
- Extends to 550mm (Submerged depth 740mm)
- Heavy duty 70mm steel square
- Zinc plated for protection against corrosion
- Stainless steel body with hardened steel shackle