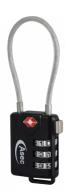

## ASEC TSA Combination Luggage Cable Travel Padlock

## **Description**

When travelling to the USA customs have to have access to your baggage in order to search it. If you chose to lock it then you will need a TSA approved lock, this allows access to customs whilst securing the contents of your luggage.

## **Features**

- Cable instead of rigid shackle is perfect for feeding through handles and zips
- Resettable Combination
- Essential security for visitors to the USA, allows customs to search baggage without destroying the lock
- Conforms to Transportation Security Administration (TSA) requirements