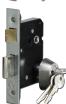

## **Description**

The Asec British Standard Euro Cylinder Sashlock is a complete set tested together surpasses the requirements for BS3621:2007. It comes complete with lock case, 70mm double euro cylinder, 2 piece security escutcheons, fixings and 3 keys.

## **Features**

- Easily reversible latchbolt
- Compliant to BS3621:2007
- Case pierced for bolt through fixings (38mm)
- Supplied with 70mm (35/35) Double Euro Cylinder
- Supplied with 2 Part Security Escutcheon Set including fixings
- 20mm Hardened Steel Deadbolt Throw