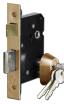

## **Description**

The Asec British Standard Euro Cylinder Sashlock is a complete set tested together surpasses the requirements for BS3621:2007. It comes complete with lock case, 70mm double euro cylinder, 2 piece security escutcheons, fixings and 3 keys.

## **Features**

- Easily reversible latchbolt
- Compliant to BS3621:2007
- Case pierced for bolt through fixings (38mm)
- Supplied with 70mm (35/35) Double Euro Cylinder
- Supplied with 2 Part Security Escutcheon Set including fixings
- 20mm Hardened Steel Deadbolt Throw