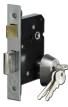

## **Description**

The Asec British Standard Euro Cylinder Sashlock is a complete set tested together surpasses the requirements for BS3621:2007. It comes complete with lock case, 70mm double euro cylinder, 2 piece security escutcheons, fixings and 3 keys.

## **Features**

- Easily reversible latchbolt
- Compliant to BS3621:2007
- Case pierced for bolt through fixings (38mm)
- Supplied with 70mm (35/35) Double Euro Cylinder
- Supplied with 2 Part Security Escutcheon Set including fixings
- 20mm Hardened Steel Deadbolt Throw