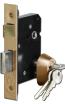

## **Description**

The Asec British Standard Euro Cylinder Sashlock is a complete set tested together surpasses the requirements for BS3621:2007. It comes complete with lock case, 70mm double euro cylinder, 2 piece security escutcheons, fixings and 3 keys.

## **Features**

- Easily reversible latchbolt
- Compliant to BS3621:2007
- Case pierced for bolt through fixings (38mm)
- Supplied with 70mm (35/35) Double Euro Cylinder
- Supplied with 2 Part Security Escutcheon Set including fixings
- 20mm Hardened Steel Deadbolt Throw