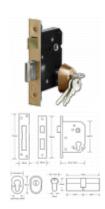

## **Description**

The Asec British Standard Euro Cylinder Sashlock is a complete set tested together surpasses the requirements for BS3621:2007. It comes complete with lock case, 70mm double euro cylinder, 2 piece security escutcheons, fixings and 3 keys.

## **Features**

- Easily reversible latchbolt
- Compliant to BS3621:2007
- Case pierced for bolt through fixings (38mm)
- Supplied with 70mm (35/35) Double Euro Cylinder
- Supplied with 2 Part Security Escutcheon Set including fixings
- 20mm Hardened Steel Deadbolt Throw