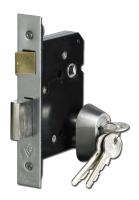

## **Description**

The Asec British Standard Euro Cylinder Sashlock is a complete set tested together surpasses the requirements for BS3621:2007. It comes complete with lock case, 70mm double euro cylinder, 2 piece security escutcheons, fixings and 3 keys.

## **Features**

- Easily reversible latchbolt
- Compliant to BS3621:2007
- Case pierced for bolt through fixings (38mm)
- Supplied with 70mm (35/35) Double Euro Cylinder
- Supplied with 2 Part Security Escutcheon Set including fixings
- 20mm Hardened Steel Deadbolt Throw