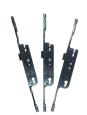

## **Description**

This repair lock euro centre case kit has 3 cases that can be used either stand alone as an overnight lock or as the central component of the ASEC Modular Repair Lock System. They have a 16mm faceplate so is ideally suited for use on UPVC and composite doors.

## **Features**

- Can be used as a centre case or overnight lock
- Utilises the 30mm or 35mm faceplate on 25mm to make a 28/92
- 25/92, 30/92 & 35/92 Sizes
- Supplied with adjustable strike & packers
- 20mm Faceplate Suitable for timber doors