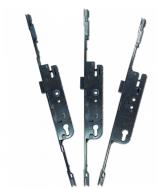

## **Description**

This repair lock euro centre case kit has 3 cases that can be used either stand alone as an overnight lock or as the central component of the ASEC Modular Repair Lock System. They have a 16mm faceplate so is ideally suited for use on UPVC and composite doors.

## **Features**

- Can be used as a centre case or overnight lock
- Utilises the 30mm or 35mm faceplate on 25mm to make a 28/92
- 25/92, 30/92 & 35/92 Sizes
- Supplied with adjustable strike & packers
- 20mm Faceplate Suitable for timber doors