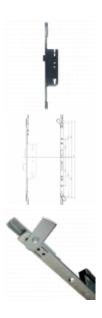

45mm Backset

55mm Backset

92mm Centres

Operated By Euro Cylinder

#### **Features**

- Latch & Deadbolt
- Easy to fit
- Various locking point extension pieces available
- Ideally suited for use on timber and composite doors
- 20mm Faceplate Suitable for timber doors