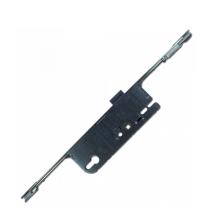

## **Description**

This repair lock euro centre case can be used either stand alone as an overnight lock or as the central component of the ASEC Modular Repair Lock System. It has a 20mm faceplate so is ideally suited for use on timber and composite doors.

#### **Features**

- Latch & Deadbolt
- Easy to fit
- Various locking point extension pieces available
- Ideally suited for use on timber and composite doors
- 20mm Faceplate Suitable for timber doors