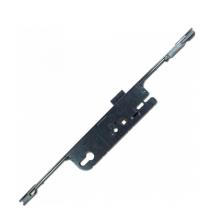

# ASEC Lever Operated Latch & Deadbolt Modular Repair Lock Centre Case (UPVC Door)

### **Description**

This repair lock euro centre case can be used either stand alone as an overnight lock or as the central component of the Asec Modular Repair Lock System. It has a 16mm faceplate so is ideally suited for use on UPVC and composite doors.

#### **Features**

- Latch & Deadbolt
- Easy to fit
- Various locking point extension pieces available
- Supplied with adjustable strike & packers
- 16mm Faceplate Suitable for UPVC and composite doors