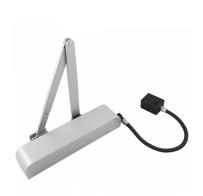

## ASEC E-Mag Size 4 Overhead Electromagnetic Door Closer With Swing Free & Hold Open Facility

## **Description**

The Asec E-Mag is suitable for use where low opening forces are required, such as care homes, hospitals or where the Equality Act is a consideration. This closer is power size 4 which, when fitted in swing free mode, allows the door to be opened with no resistance.

## **Features**

- 2 Year Guarantee
- Maximum door width 1100mm & weight 80Kg
- Non handed
- Ideal for use in areas such as care homes, hospitals
- SE silver finish with matching arm
- On site choice of 'hold open' or "Free swing" functions