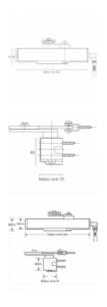

## ASEC E-Mag Size 4 Overhead Electromagnetic Door Closer With Swing Free & Hold Open Facility





## **Description**

The Asec E-Mag is suitable for use where low opening forces are required, such as care homes, hospitals or where the Equality Act is a consideration. This closer is power size 4 which, when fitted in swing free mode, allows the door to be opened with no resistance.



Adjustable Closing Action



Adjustable Latch Action



Fire Tested



Reversible Handing

## **Features**

- 2 Year Guarantee
- Maximum door width 1100mm & weight 80Kg
- Non handed
- Ideal for use in areas such as care homes, hospitals
- SE silver finish with matching arm
- On site choice of 'hold open' or "Free swing" functions

## **Product Table**