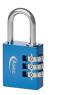

## ASEC Coloured Aluminium Open Shackle Combination Padlock

## **Description**

Attractive and colourful, these visi packed lightweight aluminium bodied combination padlocks are ideal for use in schools, hospitals, gyms and on luggage. They are available in 3 or 4 wheel versions, depending on the body size, and are supplied as random colours in blue, green, pink or silver.

Combination Mechanism