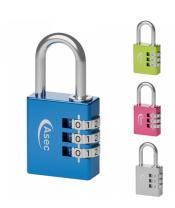

## ASEC Coloured Aluminium Open Shackle Combination Padlock

## **Description**

Attractive and colourful, these visi packed lightweight aluminium bodied combination padlocks are ideal for use in schools, hospitals, gyms and on luggage. They are available in 3 or 4 wheel versions, depending on the body size, and are supplied as random colours in blue, green, pink or silver.

## **Features**

- Resettable combination
- Assorted colours
- Light weight aluminium body
- Steel shackle
- Ideal for lockers and cabinets