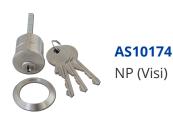

## **ASEC Kite Rim Cylinder**

## **Description**

A Secured by Design (Police approved specification) rim cylinder to compliment the Asec Kite range of Kitemarked euro double and key & turn cylinders. All cylinders on the Asec Kite range share a profile and therefore can be keyed alike.

Supplied With 3 Keys

6 Pin Mechanism

EN 1303

Complies to BS Keyed To Differ

Call For Key Cutting Services

Secured by Design Approved

Call For Workshop Services