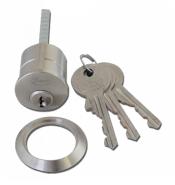

## **ASEC Kite Rim Cylinder**

## **Description**

A Secured by Design (Police approved specification) rim cylinder to compliment the Asec Kite range of Kitemarked euro double and key & turn cylinders. All cylinders on the Asec Kite range share a profile and therefore can be keyed alike.

Supplied With 3 Keys

6 Pin Mechanism

EN 1303

Complies to BS Keyed To Differ

Call For Key Cutting Services

Secured by Design Approved

Call For Workshop Services