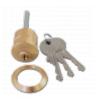

## **ASEC Kite Rim Cylinder**

## **Description**

A Secured by Design (Police approved specification) rim cylinder to compliment the Asec Kite range of Kitemarked euro double and key & turn cylinders. All cylinders on the Asec Kite range share a profile and therefore can be keyed alike.

Supplied With 3 Keys

6 Pin Mechanism

EN 1303

Complies to BS Keyed To Differ

Call For Key Cutting Services

Secured by Design Approved

Call For Workshop Services