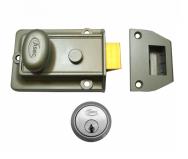

## ASEC Traditional Non-Deadlocking Nightlatch

## Description

A range of traditional rim nightlatches to suit standard and narrow style doors.

Keyed To Differ

Call For Key Cutting

Services

Call For Workshop Services

## **Features**

- Also available without cylinder
- Supplied boxed or visi packed
- Available in 40mm and 60mm backset