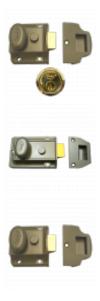

## **Features**

- Also available without cylinder
- Supplied boxed or visi packed
- Available in 40mm and 60mm backset

## **Product Table**

AS1204 40mm GRN with PB Cylinder Boxed

**AS1206** 40mm GRN with SC Cylinder Boxed

**AS1203** 60mm GRN Case Only Boxed

**AS1209** 60mm GRN with PB Cylinder Boxed

**AS1200** 60mm GRN with PB Cylinder Visi