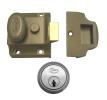

## **Features**

- Also available without cylinder
- Supplied boxed or visi packed
- Available in 40mm and 60mm backset

## **Product Table**

AS1204 40mm GRN with PB Cylinder Boxed

**AS1206** 40mm GRN with SC Cylinder Boxed

**AS1203** 60mm GRN Case Only Boxed

**AS1209** 60mm GRN with PB Cylinder Boxed

**AS1200** 60mm GRN with PB Cylinder Visi