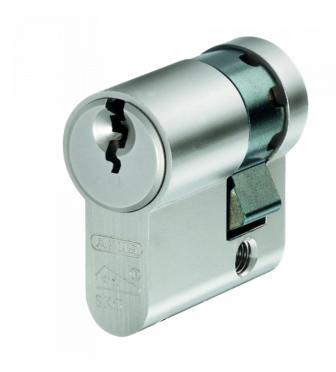

## **ABUS E60 Series Euro Half NP KD Cylinder**

## Description

New ABUS E60 Series Euro Half NP Cylinder with 8 drill protection pins in every keyway plus emergency & convenience feature where outside key operates lock with internal key in place

Keyed To Differ

## **Features**

- Emergency & convenience feature : Outside key operates lock with internal key in
- Hardened steel anti-drill spring & pin protection : 8 anti-drill pins in every keyway
- Precision, mushroom pin & paracentric keyway : Comprehensive anti-pick protection