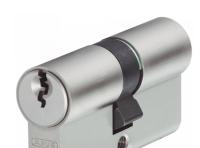

## ABUS E60 Series Euro Double NP `0` Bitted Cylinder

## **Description**

New ABUS E60 Series Euro Double NP `0` Bitted Cylinder with 8 drill protection pins in every keyway plus emergency & convenience feature where outside key operates lock. with internal key in place. `0` Bitted for final assembly in your own workshop