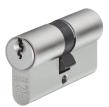

## ABUS E60 Series Euro Double NP `0` Bitted Cylinder

## **Description**

New ABUS E60 Series Euro Double NP `0` Bitted Cylinder with 8 drill protection pins in every keyway plus emergency & convenience feature where outside key operates lock. with internal key in place. `0` Bitted for final assembly in your own workshop