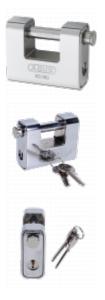

## ABUS 92 Series Steel Clad Brass Sliding Shackle Shutter Padlock

## Description

ABUS 92 Series steel clad brass sliding shackle shutter padlock with through hardened steel alloy shackle which rotates when attacked.

## **Features**

- Pin tumbler cylinder with anti-pick mushroom pins
- Solid brass body encased in hardened steel : Reliable security
- Through hardened steel alloy shackle : Rotates when attacked