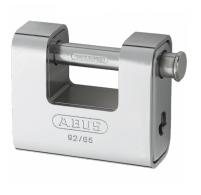

## ABUS 92 Series Steel Clad Brass Sliding Shackle Shutter Padlock

## Description

ABUS 92 Series steel clad brass sliding shackle shutter padlock with through hardened steel alloy shackle which rotates when attacked.

## **Features**

- Pin tumbler cylinder with anti-pick mushroom pins
- Solid brass body encased in hardened steel : Reliable security
- Through hardened steel alloy shackle : Rotates when attacked