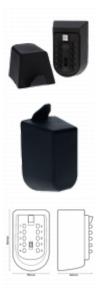

### Description

Surfaced mounted mechanical digital (minimum 3 digits) key safe. Suitable for indoor and outdoor use, this wall mounted unit features a hinge opening and is quick and easy to fit with the supplied fixings and comes complete with weather resistant rubber cover.

#### **Features**

- Surface mounting
- Rust proof
- Weather resistant rubber cover included
- Simple to use push button design
- Holds up to 6 cylinder keys or 1-2 mortice keys
- Convenient storage of household keys