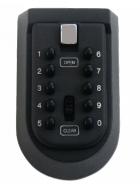

### Description

Surfaced mounted mechanical digital (minimum 3 digits) key safe. Suitable for indoor and outdoor use, this wall mounted unit features a hinge opening and is quick and easy to fit with the supplied fixings and comes complete with weather resistant rubber cover.

#### **Features**

- Surface mounting
- Rust proof
- Weather resistant rubber cover included
- Simple to use push button design
- Holds up to 6 cylinder keys or 1-2 mortice keys
- Convenient storage of household keys