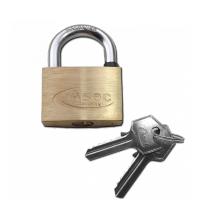

## **ASEC KD Open Shackle Brass Padlock**

## **Description**

This brass padlock from Asec is available in various widths. It is keyed to differ and has a double locking open shackle with a hardened steel construction.

Supplied With 2 Keys

Keyed To Differ

## **Features**

- Brass body
- Supplied with 2 keys
- Keyed to differ
- Ideal for sheds, vans, luggage, lockers, gates, bikes & much more
- Hardened steel shackle
- Double locking