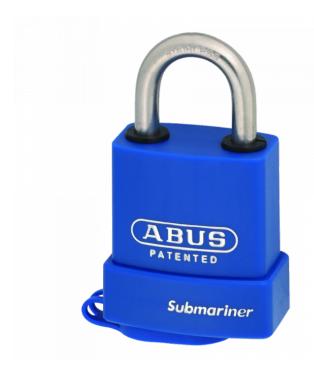

### ABUS 83WPIB Series Marine Brass Open Stainless Steel Shackle Padlock

## **Description**

ABUS 83 series brass weatherproof open shackle padlock with stainless steel shackle & ball bearing locking mechanism. Adapts to most requirements including key retaining or not.

Keyed Alike

#### **Features**

- Ball bearing locking resists lever & torsion attacks
- Numerous KA/MK suites available: Multiple site security
- Rekeyable mechanism allows locks to be changed to new key
- Pin tumbler cylinder with anti-pick mushroom pins
- Stainless steel shackle resists all attacks