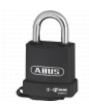

# ABUS 83WP Series Weatherproof Steel Open Shackle Padlock

## **Description**

ABUS 83 series weatherproof open shackle padlock with through hardened steel shackle & ball bearing locking mechanism. Adapts to most requirements including key retaining or not.

Keyed Alike

### **Features**

- Ball bearing locking resists lever & torsion attacks
- Pin tumbler cylinder with anti-pick mushroom pins
- Through hardened steel alloy body & shackle resists all attacks
- Adapts to most requirements inc. key retaining or not: Specialist tools available