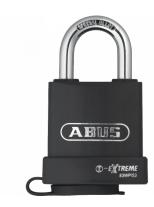

# ABUS 83WP Series Weatherproof Steel Open Shackle Padlock

## **Description**

ABUS 83 series weatherproof open shackle padlock with through hardened steel shackle & ball bearing locking mechanism. Adapts to most requirements including key retaining or not.

Keyed Alike

### **Features**

- Ball bearing locking resists lever & torsion attacks
- Pin tumbler cylinder with anti-pick mushroom pins
- Through hardened steel alloy body & shackle resists all attacks
- Adapts to most requirements inc. key retaining or not: Specialist tools available