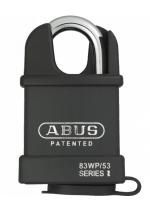

## ABUS 83WP Series Weatherproof Steel Closed Shackle Padlock

## Description

ABUS 83 series weatherproof open shackle padlock with through hardened steel shackle & ball bearing locking mechanism. Adapts to most requirements including key retaining or not.

Keyed To Differ

### **Features**

- Ball bearing locking resists lever & torsion attacks
- Pin tumbler cylinder with anti-pick mushroom pins
- Through hardened steel alloy body & shackle resists all attacks
- Adapts to most requirements inc. key retaining or not : Specialist tools available