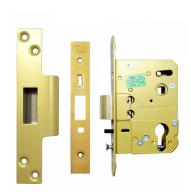

## **Description**

This Asec dual profile mortice nightlatch case has an oval cut out and wrap around plate with a euro cut out held in place with 3 machine screws, it takes a euro cylinder out of the box however to change it to take an oval cylinder simply remove the 3 screws and slide the plate off.

It has an integral knurled wheel roller to hold the latch in the retracted position for passage mode, has a field reversible latch bolt and is fitted with an antithrust device making it ideal for access control applications.

The versatile dual profile cylinder mortice nightlatch comes complete with a box strike, faceplate, fitting instructions (including a scale fitting template) and all fixings.

10 Year Guarantee

Operated By Euro Or Oval Cylinder

## **Features**

- 10 year guarantee
- Centre 48mm
- Reversible latchbolt with anti-thrust bolt
- Suits oval or euro profile cylinders
- Steel case with conversion plate to convert euro or oval profile cylinder use