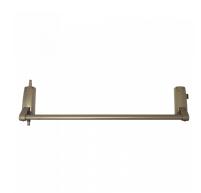

## **ASEC Double Rebated Panic Bolt Set**

## **Description**

Double rebated panic bolt/latch set to EN1125:2008. To comply with the standard the maximum size per door leaf is 2500mm high x 1300mm wide (up to 2420mm wide for both doors) up to 200kg in weight. This set is intended for use on a double leaf outward opening fire escape route doors.

## **Features**

- Double door strike to secure the rim panic latch
- Single panic bolt for second opening leaf
- Rim panic latch for first opening leaf
- Reversible handing
- Push bar or pad to disengage the bolts for easy egress from the building in an emergency.