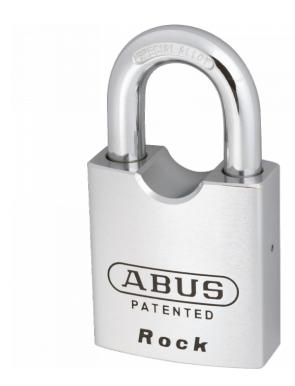

### **Description**

ABUS 83 series steel open shackle padlock without cylinder with through hardened steel shackle & ball bearing locking mechanism. Adapts to most requirements including key retaining or not. Supplied without cylinder for final assembly in your own workshop.

#### **Features**

- Ball bearing locking resists lever & torsion attacks
- Bolt cutter resistant
- Through hardened steel alloy body & shackle resists all attacks
- Adapts to most requirements inc. key retaining or not : Specialist tools available