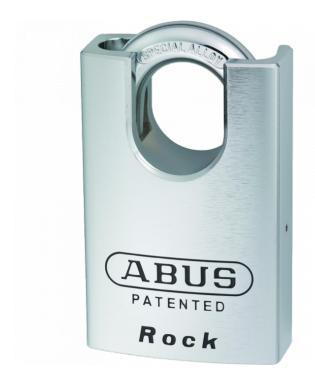

# ABUS 83 Series Steel Closed Shackle Padlock Without Cylinder

## Description

ABUS 83 series steel closed shackle padlock without cylinder with through hardened steel shackle & ball bearing locking mechanism. Adapts to most requirements including key retaining or not. Supplied without cylinder for final assembly in your own workshop.

### **Features**

- Hardened steel
- Ball bearing locking resists lever & torsion attacks
- Bolt Cutter Resistant
- Through hardened steel alloy body & shackle resists all attacks
- Adapts to most requirements inc. key retaining or not : Specialist tools available