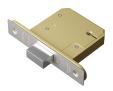

# ASEC BS 5 Lever British Standard Deadlock

## **Description**

This British Standard Deadlock is designed to be economical without compromising on quality and is ideal for use on external doors. It has a steel case fitted with an integral anti-drill plate, a brass deadbolt with 2 hardened steel inserts, has 1,000 differs and comes supplied complete with 2 genuine plated steel keys. It is also BS3621:2007 compliant meaning that it is insurance and police approved and has a 30 minute fire rating (EN12209) assuming that it is fitted with the correct intumescent strips.

## **Features**

- Brass deadbolt with 2 hardened steel inserts
- 2 plated steel keys / 1,000 differs
- Steel case with integral anti-drill plate on cap & case
- Insurance approved and police approved
- BS3621:2007 and EN12209 compliant
- Suitable for use on external doors