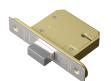

## **Description**

This British Standard Deadlock is designed to be economical without compromising on quality and is ideal for use on external doors. It has a steel case fitted with an integral anti-drill plate, a brass deadbolt with 2 hardened steel inserts, has 1,000 differs and comes supplied complete with 2 genuine plated steel keys. It is also BS3621:2007 compliant meaning that it is insurance and police approved and has a 30 minute fire rating (EN12209) assuming that it is fitted with the correct intumescent strips.

## **Features**

- Brass deadbolt with 2 hardened steel inserts
- 2 plated steel keys / 1,000 differs
- Steel case with integral anti-drill plate on cap & case
- Insurance approved and police approved
- BS3621:2007 and EN12209 compliant
- Suitable for use on external doors

# **Product Table**

AS11315 64mm PB KD Boxed

AS11314 64mm SS KD Boxed

**AS11310** 64mm SS KD Visi

**AS11317** 76mm PB KD Boxed

**AS11313** 76mm PB KD Visi

**AS11316** 76mm SS KD Boxed