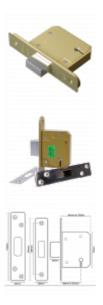

## **Description**

This British Standard Deadlock is designed to be economical without compromising on quality and is ideal for use on external doors. It has a steel case fitted with an integral anti-drill plate, a brass deadbolt with 2 hardened steel inserts, has 1,000 differs and comes supplied complete with 2 genuine plated steel keys. It is also BS3621:2007 compliant meaning that it is insurance and police approved and has a 30 minute fire rating (EN12209) assuming that it is fitted with the correct intumescent strips.

## **Features**

- Brass deadbolt with 2 hardened steel inserts
- 2 plated steel keys / 1,000 differs
- Steel case with integral anti-drill plate on cap & case
- Insurance approved and police approved
- BS3621:2007 and EN12209 compliant
- Suitable for use on external doors

# **Product Table**

AS11315 64mm PB KD Boxed

AS11314 64mm SS KD Boxed

**AS11310** 64mm SS KD Visi

**AS11317** 76mm PB KD Boxed

**AS11313** 76mm PB KD Visi

**AS11316** 76mm SS KD Boxed