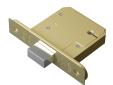

# ASEC BS 5 Lever British Standard Deadlock

## **Description**

This British Standard Deadlock is designed to be economical without compromising on quality and is ideal for use on external doors. It has a steel case fitted with an integral anti-drill plate, a brass deadbolt with 2 hardened steel inserts, has 1,000 differs and comes supplied complete with 2 genuine plated steel keys. It is also BS3621:2007 compliant meaning that it is insurance and police approved and has a 30 minute fire rating (EN12209) assuming that it is fitted with the correct intumescent strips.

## **Features**

- Brass deadbolt with 2 hardened steel inserts
- 2 plated steel keys / 1,000 differs
- Steel case with integral anti-drill plate on cap & case
- Insurance approved and police approved
- BS3621:2007 and EN12209 compliant
- Suitable for use on external doors