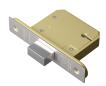

## **Description**

This British Standard Deadlock is designed to be economical without compromising on quality and is ideal for use on external doors. It has a steel case fitted with an integral anti-drill plate, a brass deadbolt with 2 hardened steel inserts, has 1,000 differs and comes supplied complete with 2 genuine plated steel keys. It is also BS3621:2007 compliant meaning that it is insurance and police approved and has a 30 minute fire rating (EN12209) assuming that it is fitted with the correct intumescent strips.

## **Features**

- Brass deadbolt with 2 hardened steel inserts
- 2 plated steel keys / 1,000 differs
- Steel case with integral anti-drill plate on cap & case
- Insurance approved and police approved
- BS3621:2007 and EN12209 compliant
- Suitable for use on external doors

# **Product Table**

AS11315 64mm PB KD Boxed

AS11314 64mm SS KD Boxed

**AS11310** 64mm SS KD Visi

**AS11317** 76mm PB KD Boxed

**AS11313** 76mm PB KD Visi

**AS11316** 76mm SS KD Boxed