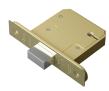

# ASEC BS 5 Lever British Standard Deadlock

## **Description**

This British Standard Deadlock is designed to be economical without compromising on quality and is ideal for use on external doors. It has a steel case fitted with an integral anti-drill plate, a brass deadbolt with 2 hardened steel inserts, has 1,000 differs and comes supplied complete with 2 genuine plated steel keys. It is also BS3621:2007 compliant meaning that it is insurance and police approved and has a 30 minute fire rating (EN12209) assuming that it is fitted with the correct intumescent strips.

## **Features**

- Brass deadbolt with 2 hardened steel inserts
- 2 plated steel keys / 1,000 differs
- Steel case with integral anti-drill plate on cap & case
- Insurance approved and police approved
- BS3621:2007 and EN12209 compliant
- Suitable for use on external doors