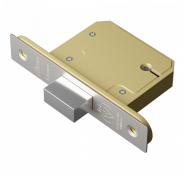

## **Description**

This British Standard Deadlock is designed to be economical without compromising on quality and is ideal for use on external doors. It has a steel case fitted with an integral anti-drill plate, a brass deadbolt with 2 hardened steel inserts, has 1,000 differs and comes supplied complete with 2 genuine plated steel keys. It is also BS3621:2007 compliant meaning that it is insurance and police approved and has a 30 minute fire rating (EN12209) assuming that it is fitted with the correct intumescent strips.

## **Features**

- Brass deadbolt with 2 hardened steel inserts
- 2 plated steel keys / 1,000 differs
- Steel case with integral anti-drill plate on cap & case
- Insurance approved and police approved
- BS3621:2007 and EN12209 compliant
- Suitable for use on external doors