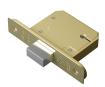

## **Description**

This British Standard Deadlock is designed to be economical without compromising on quality and is ideal for use on external doors. It has a steel case fitted with an integral anti-drill plate, a brass deadbolt with 2 hardened steel inserts, has 1,000 differs and comes supplied complete with 2 genuine plated steel keys. It is also BS3621:2007 compliant meaning that it is insurance and police approved and has a 30 minute fire rating (EN12209) assuming that it is fitted with the correct intumescent strips.

## **Features**

- Brass deadbolt with 2 hardened steel inserts
- 2 plated steel keys / 1,000 differs
- Steel case with integral anti-drill plate on cap & case
- Insurance approved and police approved
- BS3621:2007 and EN12209 compliant
- Suitable for use on external doors

# **Product Table**

AS11315 64mm PB KD Boxed

AS11314 64mm SS KD Boxed

**AS11310** 64mm SS KD Visi

**AS11317** 76mm PB KD Boxed

**AS11313** 76mm PB KD Visi

**AS11316** 76mm SS KD Boxed