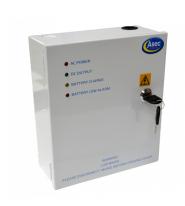

# **Description**

This metal boxed power supply from Asec is available in a range of voltages and amperages. They include an integral battery charging facility and have a smoothed regulated DC output.

**Battery Backup** 

# **Features**

- Battery charging circuit
- Key Lockable
- LED indicators
- Deep discharge protection
- Metal hinged box
- Input 220V AC