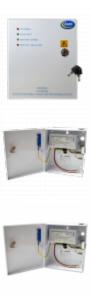

# **Description**

This metal boxed power supply from Asec is available in a range of voltages and amperages. They include an integral battery charging facility and have a smoothed regulated DC output.

**Battery Backup** 

# **Features**

- Battery charging circuit
- Key Lockable
- LED indicators
- Deep discharge protection
- Metal hinged box
- Input 220V AC