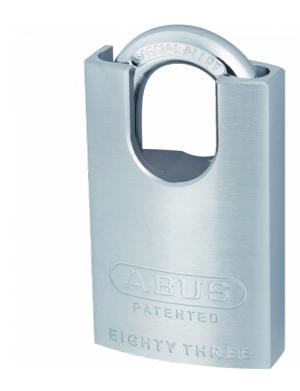

## ABUS 83 Series Brass Closed Shackle Padlock

## **Description**

ABUS 83 series brass closed shackle padlock without cylinder, with through hardened steel shackle & ball bearing locking mechanism. Adapts to most requirements including key retaining or not.