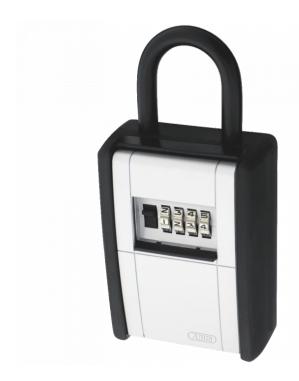

### ABUS 797 Key Garage Key Safe With Shackle

## Description

The Abus 797 Key Garage is a neat way to have shared access for the secure storage of keys and other small items using a resettable 4 digit code. With a large internal space for storing up to 20 keys or 14 cards, this model is designed with a plastic coated solid metal shackle for fixing onto gates and doors.

### **Features**

- Plastic coated to protect paint work
- Removable automatic locking shackle
- Strong, sturdy construction with durable weather resistance
- Resettable 4 digit combination
- A safe and convenient way to leave keys for people you trust