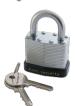

## **Description**

Layers of laminated steel are clamped together to make a rugged padlock complete with bumper to avoid scuff marks

Supplied With 2 Keys

Keyed Alike

Keyed To Differ

## **Features**

- Protective bumper
- Laminated steel body
- Open shackle