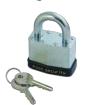

## **Description**

Layers of laminated steel are clamped together to make a rugged padlock complete with bumper to avoid scuff marks

Supplied With 2 Keys

Keyed Alike

Keyed To Differ

## **Features**

- Protective bumper
- Laminated steel body
- Open shackle