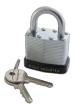

## **Description**

Layers of laminated steel are clamped together to make a rugged padlock complete with bumper to avoid scuff marks

Supplied With 2 Keys

Keyed Alike

Keyed To Differ

## **Features**

- Protective bumper
- Laminated steel body
- Open shackle