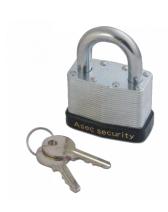

## ASEC 787 & 797 Open Shackle Laminated Padlock

## **Description**

Layers of laminated steel are clamped together to make a rugged padlock complete with bumper to avoid scuff marks

Supplied With 2 Keys

Keyed Alike

Keyed To Differ

## **Features**

- Protective bumper
- Laminated steel body
- Open shackle