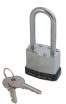

## **Description**

Layers of laminated steel are clamped together to make a rugged padlock complete with bumper to avoid scuff marks

Supplied With 2 Keys

Keyed Alike

Keyed To Differ

## **Features**

- Protective bumper
- Laminated steel body
- Open shackle