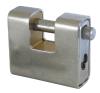

## Description

The Asec sliding shackle padlock is designed to be robust and have a high resistance to attack. It is ideal for shutter or link chain applications where security is an issue.

Supplied With 3 Keys

## **Features**

- Various body widths available
- Solid metal body
- Hardened steel horizontal shackle
- Also know as a block lock or anvil padlock
- Ideal for use on commercial premises
- Revolving shackle resists sawing attacks