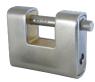

## Description

The Asec sliding shackle padlock is designed to be robust and have a high resistance to attack. It is ideal for shutter or link chain applications where security is an issue.

Supplied With 3 Keys

## **Features**

- Various body widths available
- Solid metal body
- Hardened steel horizontal shackle
- Also know as a block lock or anvil padlock
- Ideal for use on commercial premises
- Revolving shackle resists sawing attacks