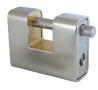

## Description

The Asec sliding shackle padlock is designed to be robust and have a high resistance to attack. It is ideal for shutter or link chain applications where security is an issue.

Supplied With 3 Keys

## **Features**

- Various body widths available
- Solid metal body
- Hardened steel horizontal shackle
- Also know as a block lock or anvil padlock
- Ideal for use on commercial premises
- Revolving shackle resists sawing attacks