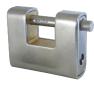

## Description

The Asec sliding shackle padlock is designed to be robust and have a high resistance to attack. It is ideal for shutter or link chain applications where security is an issue.

Supplied With 3 Keys

## **Features**

- Various body widths available
- Solid metal body
- Hardened steel horizontal shackle
- Also know as a block lock or anvil padlock
- Ideal for use on commercial premises
- Revolving shackle resists sawing attacks