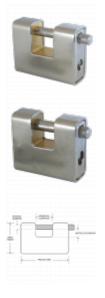

## Description

The Asec sliding shackle padlock is designed to be robust and have a high resistance to attack. It is ideal for shutter or link chain applications where security is an issue.

Supplied With 3 Keys

## **Features**

- Various body widths available
- Solid metal body
- Hardened steel horizontal shackle
- Also know as a block lock or anvil padlock
- Ideal for use on commercial premises
- Revolving shackle resists sawing attacks