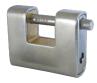

## Description

The Asec sliding shackle padlock is designed to be robust and have a high resistance to attack. It is ideal for shutter or link chain applications where security is an issue.

Supplied With 3 Keys

## **Features**

- Various body widths available
- Solid metal body
- Hardened steel horizontal shackle
- Also know as a block lock or anvil padlock
- Ideal for use on commercial premises
- Revolving shackle resists sawing attacks