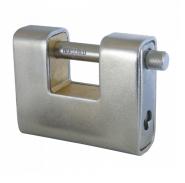

## Description

The Asec sliding shackle padlock is designed to be robust and have a high resistance to attack. It is ideal for shutter or link chain applications where security is an issue.

Supplied With 3 Keys

## **Features**

- Various body widths available
- Solid metal body
- Hardened steel horizontal shackle
- Also know as a block lock or anvil padlock
- Ideal for use on commercial premises
- Revolving shackle resists sawing attacks