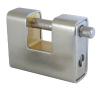

## Description

The Asec sliding shackle padlock is designed to be robust and have a high resistance to attack. It is ideal for shutter or link chain applications where security is an issue.

Supplied With 3 Keys

## **Features**

- Various body widths available
- Solid metal body
- Hardened steel horizontal shackle
- Also know as a block lock or anvil padlock
- Ideal for use on commercial premises
- Revolving shackle resists sawing attacks