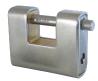

## Description

The Asec sliding shackle padlock is designed to be robust and have a high resistance to attack. It is ideal for shutter or link chain applications where security is an issue.

Supplied With 3 Keys

## **Features**

- Various body widths available
- Solid metal body
- Hardened steel horizontal shackle
- Also know as a block lock or anvil padlock
- Ideal for use on commercial premises
- Revolving shackle resists sawing attacks