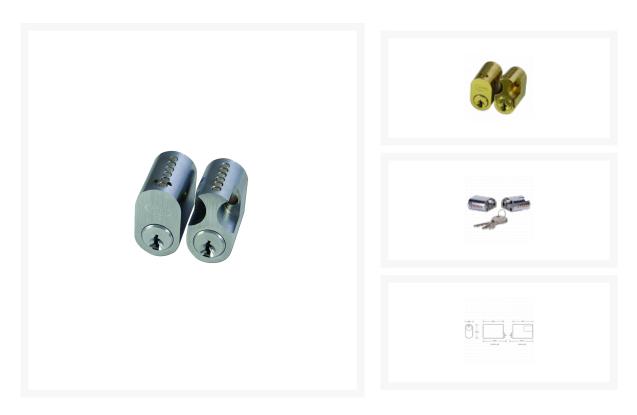

## ASEC 6-Pin Scandinavian Oval External / Internal Cylinder

## Description

Designed to work with Scandinavian lock cases, both an internal and an external cylinder are included.

Supplied With 3 Keys

6 Pin Mechanism

Keyed To Differ

Call For Key Cutting Services

Call For Workshop Services

## **Features**

- This cylinder can be keyed alike or master keyed through our workshop
- Supplied as a pair of cylinders (internal & external)
- Supplied complete with fixing screw
- Supplied with 3 keys