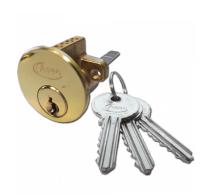

## **ASEC 6-Pin Rim Cylinder**

## **Description**

This Asec 6 pin rim cylinder is a good entry level cylinder and is often used in conjunction with a rim nightlatch on wooden doors. It is supplied complete with 3 keys and fixings, it is available in a choice of sizes and finishes and is ideal for remedial jobs.

Supplied With 3 Keys

6 Pin Mechanism

Keyed To Differ

Call For Key Cutting Services

Call For Workshop Services

## **Features**

- This cylinder can be keyed alike or master keyed through our workshop
- Supplied complete with fixing screw
- Supplied with 3 Keys