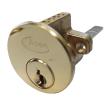

## **ASEC 6-Pin Rim Cylinder**

## **Description**

This Asec 6 pin rim cylinder is a good entry level cylinder and is often used in conjunction with a rim nightlatch on wooden doors. It is supplied complete with 3 keys and fixings, it is available in a choice of sizes and finishes and is ideal for remedial jobs.

## **Product Table**

AS1428 NP KD (Boxed)

**AS10795** NP KD (Visi)

**AS1429** PB KD (Boxed)

**AS10796** PB KD (Visi)

AS1453 PC KD (Boxed)

**AS10797** PC KD (Visi)