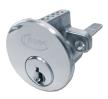

## **ASEC 6-Pin Rim Cylinder**

## **Description**

This Asec 6 pin rim cylinder is a good entry level cylinder and is often used in conjunction with a rim nightlatch on wooden doors. It is supplied complete with 3 keys and fixings, it is available in a choice of sizes and finishes and is ideal for remedial jobs.

## **Product Table**

AS1428 NP KD (Boxed)

**AS10795** NP KD (Visi)

**AS1429** PB KD (Boxed)

**AS10796** PB KD (Visi)

AS1453 PC KD (Boxed)

**AS10797** PC KD (Visi)