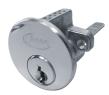

## **ASEC 6-Pin Rim Cylinder**

## **Description**

This Asec 6 pin rim cylinder is a good entry level cylinder and is often used in conjunction with a rim nightlatch on wooden doors. It is supplied complete with 3 keys and fixings, it is available in a choice of sizes and finishes and is ideal for remedial jobs.

Supplied With 3 Keys

6 Pin Mechanism

Keyed To Differ

Call For Key Cutting Services

Call For Workshop Services

## **Features**

- This cylinder can be keyed alike or master keyed through our workshop
- Supplied complete with fixing screw
- Supplied with 3 Keys