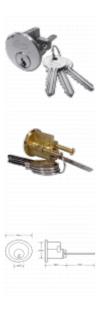

## **ASEC 6-Pin Rim Cylinder**

## **Description**

This Asec 6 pin rim cylinder is a good entry level cylinder and is often used in conjunction with a rim nightlatch on wooden doors. It is supplied complete with 3 keys and fixings, it is available in a choice of sizes and finishes and is ideal for remedial jobs.

Supplied With 3 Keys

6 Pin Mechanism

Keyed To Differ

Call For Key Cutting Services

Call For Workshop Services

## **Features**

- This cylinder can be keyed alike or master keyed through our workshop
- Supplied complete with fixing screw
- Supplied with 3 Keys