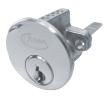

## **ASEC 6-Pin Rim Cylinder**

## **Description**

This Asec 6 pin rim cylinder is a good entry level cylinder and is often used in conjunction with a rim nightlatch on wooden doors. It is supplied complete with 3 keys and fixings, it is available in a choice of sizes and finishes and is ideal for remedial jobs.

## **Product Table**

AS1428 NP KD (Boxed)

**AS10795** NP KD (Visi)

**AS1429** PB KD (Boxed)

**AS10796** PB KD (Visi)

AS1453 PC KD (Boxed)

**AS10797** PC KD (Visi)