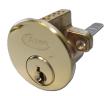

## **ASEC 6-Pin Rim Cylinder**

## **Description**

This Asec 6 pin rim cylinder is a good entry level cylinder and is often used in conjunction with a rim nightlatch on wooden doors. It is supplied complete with 3 keys and fixings, it is available in a choice of sizes and finishes and is ideal for remedial jobs.

## **Product Table**

AS1428 NP KD (Boxed)

**AS10795** NP KD (Visi)

**AS1429** PB KD (Boxed)

**AS10796** PB KD (Visi)

AS1453 PC KD (Boxed)

**AS10797** PC KD (Visi)