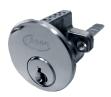

## **ASEC 6-Pin Rim Cylinder**

## **Description**

This Asec 6 pin rim cylinder is a good entry level cylinder and is often used in conjunction with a rim nightlatch on wooden doors. It is supplied complete with 3 keys and fixings, it is available in a choice of sizes and finishes and is ideal for remedial jobs.

Supplied With 3 Keys

6 Pin Mechanism

Keyed To Differ

Call For Key Cutting Services

Call For Workshop Services

## **Features**

- This cylinder can be keyed alike or master keyed through our workshop
- Supplied complete with fixing screw
- Supplied with 3 Keys