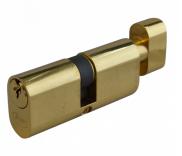

## Description

The Asec 6 pin oval key & turn cylinder is a good entry level cylinder, it is supplied complete with 3 keys and a retaining screw and is available in a choice of sizes and finishes.

OJ.

Supplied With 3 Keys

## **Product Table**

**AS10793** 70mm 35/T35 (30/10/T30) KD NP Visi

**AS10794** 70mm 35/T35 (30/10/T30) KD PB Visi