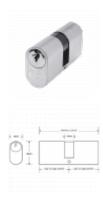

### **Product Table**

**AS1346** 

70mm 35/35 (30/10/30) 2 Bit NP

**AS1347** 

70mm 35/35 (30/10/30) 2 Bit PB

**AS1348** 

70mm 35/35 (30/10/30) 2 Bit PC

**AS1374** 

80mm 40/40 (35/10/35) 2 Bit NP

**AS1375** 

80mm 40/40 (35/10/35) 2 Bit PB

#### **AS1376**

80mm 40/40 (35/10/35) 2 Bit PC