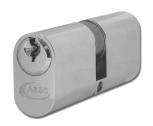

## **Description**

The Asec 6 pin half oval cylinder is a good entry level cylinder, it is supplied complete with 3 keys and a retaining screw and is available in a choice of sizes and finishes.

1 Bitted