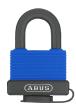

# ABUS 70IB Series Aqua Safe Marine Brass Open Stainless Steel Shackle Padlock

# **Description**

ABUS 70IB/45 Aqua Safe marine open shackle padlock is a lock for extreeme weather conditions. It has an impact resistant plastic covered stainless steel shackle & sealed solid brass lock body with key hole cover to protect the cylinder against water therefore ensuring rust free security.