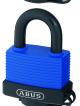

# ABUS 70IB Series Aqua Safe Marine Brass Open Stainless Steel Shackle Padlock

# **Description**

ABUS 70IB/45 Aqua Safe marine open shackle padlock is a lock for extreeme weather conditions. It has an impact resistant plastic covered stainless steel shackle & sealed solid brass lock body with key hole cover to protect the cylinder against water therefore ensuring rust free security.