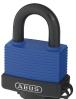

# **Description**

ABUS 70IB/45 Aqua Safe marine open shackle padlock is a lock for extreeme weather conditions. It has an impact resistant plastic covered stainless steel shackle & sealed solid brass lock body with key hole cover to protect the cylinder against water therefore ensuring rust free security.

# **Features**

- Shock absorbing vinyl case, all round protection
- Sealed lock body with cover seal protects cylinder against water & dirt
- Stainless steel shackle (IB) for maximum corrosion resistance
- Pin tumbler cylinder with anti-pick mushroom pins