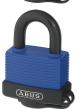

# **Description**

ABUS 70IB/45 Aqua Safe marine open shackle padlock is a lock for extreeme weather conditions. It has an impact resistant plastic covered stainless steel shackle & sealed solid brass lock body with key hole cover to protect the cylinder against water therefore ensuring rust free security.

# **Features**

- Shock absorbing vinyl case, all round protection
- Sealed lock body with cover seal protects cylinder against water & dirt
- Stainless steel shackle (IB) for maximum corrosion resistance
- Pin tumbler cylinder with anti-pick mushroom pins