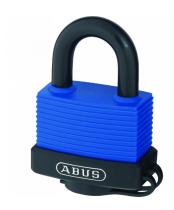

# **Description**

ABUS 70IB/45 Aqua Safe marine open shackle padlock is a lock for extreeme weather conditions. It has an impact resistant plastic covered stainless steel shackle & sealed solid brass lock body with key hole cover to protect the cylinder against water therefore ensuring rust free security.

# **Features**

- Shock absorbing vinyl case, all round protection
- Sealed lock body with cover seal protects cylinder against water & dirt
- Stainless steel shackle (IB) for maximum corrosion resistance
- Pin tumbler cylinder with anti-pick mushroom pins