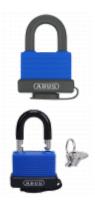

# **Product Table**

**L24431** 35mm KA (6301) 70IB/35

**L24432** 35mm KA (6302) 70IB/35

L24430

35mm KD 70IB/35

L19180

45mm KA (6401) 70IB/45 Boxed

# L19181

45mm KA (6404) 70IB/45 Boxed

# L19172

45mm KD 70IB/45 Visi

# L19183

50mm KA (6401) 70IB/50 Boxed

L19174

50mm KD 70IB/50 Visi