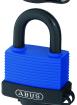

# ABUS 70IB Series Aqua Safe Marine Brass Open Stainless Steel Shackle Padlock

# **Description**

ABUS 70IB/45 Aqua Safe marine open shackle padlock is a lock for extreeme weather conditions. It has an impact resistant plastic covered stainless steel shackle & sealed solid brass lock body with key hole cover to protect the cylinder against water therefore ensuring rust free security.