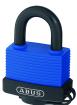

# ABUS 70IB Series Aqua Safe Marine Brass Open Stainless Steel Shackle Padlock

# **Description**

ABUS 70IB/45 Aqua Safe marine open shackle padlock is a lock for extreeme weather conditions. It has an impact resistant plastic covered stainless steel shackle & sealed solid brass lock body with key hole cover to protect the cylinder against water therefore ensuring rust free security.