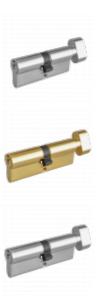

## **Description**

The Asec 6 pin euro key & turn cylinder is a good entry level cylinder, it is supplied complete with 3 keys and a retaining screw and is available in a choice of sizes and finishes.

6 Pin Mechanism

## **Features**

- This cylinder can be keyed alike or master keyed through our workshop
- Cylinder Retaining Screw Included
- Supplied with 3 Keys