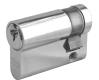

## Description

The Asec 6 pin half euro cylinder is a good entry level cylinder, it is supplied complete with 3 keys and a retaining screw and is available in a choice of sizes and finishes.

Supplied With 3 Keys

## Features

- This cylinder can be keyed alike or master keyed through our workshop
- Euro profile
- Cylinder Retaining Screw Included
- Supplied with 3 Keys