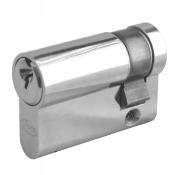

## Description

The Asec 6 pin half euro cylinder is a good entry level cylinder, it is supplied complete with 3 keys and a retaining screw and is available in a choice of sizes and finishes.

Supplied With 3 Keys

## Features

- This cylinder can be keyed alike or master keyed through our workshop
- Euro profile
- Cylinder Retaining Screw Included
- Supplied with 3 Keys