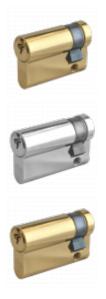

## **Product Table**

**AS1418** 45mm (35/10) KD NP

**AS10784** 45mm (35/10) KD NP Visi

**AS1419** 45mm (35/10) KD PB

**AS10785** 45mm (35/10) KD PB Visi

**AS1420** 50mm (40/10) KD NP

**AS10786** 50mm (40/10) KD NP Visi

**AS1421** 50mm (40/10) KD PB

**AS10787** 50mm (40/10) KD PB Visi